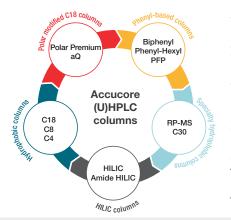

## Which Thermo Scientific column meets your needs?

Thermo Scientific™
Accucore™ U(HPLC) columns

Hydrophobic column phases

Traditional reversed-phase columns for separation via hydrophobic interactions. C8 and C4 are better when less hydrophobicity is needed

Polar modified C18 column phases

Alternate hydrophobic selectivity for less retention or structural isomers

Phenyl-based

Orthogonal selectivity to traditional hydrophobic phases for the separation of aromatic compounds