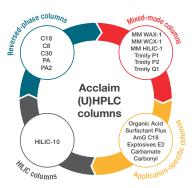

Polar compounds are retained and separated well with these hydrophilic columns

Thermo Scientific™ Acclaim™ U(HPLC) columns

Reversed-phase column phases

Separate complex samples with high surface area columns

Mixed-mode column phases

Separate polar, nonpolar, and ionizable compounds in a single analysis. Achieve baseline separation of challenging polar analytes without derivatizing

Applicationspecific Unique columns for specific applications: surfactants, organic acids, pesticides, aminoglycosides, explosive residues

HILIC

Polar compounds are retained and separated well with these hydrophilic columns