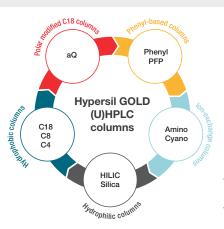

hydrophobic column phases

Alternate hydrophobic selectivity for less retention or structural isomers

HILIC column phases

Polar compounds are retained and separated well with these hydrophilic columns

Thermo Scientific<sup>™</sup> Hypersil GOLD<sup>™</sup> U(HPLC) columns

Hydrophobic column phases

Traditional reversed-phase columns for separation via hydrophobic interactions. C8 and C4 are better when less hydrophobicity is needed

Polar modified C18 column phases

Good for basic compound separations by reversed-phase chromatography using an aqueous mobile phase

Phenyl-based column phases

Orthogonal selectivity to traditional hydrophobic phases for the separation of aromatic compounds

lon-exchange

Separate ionic compounds through ion-exchange chromatography

Hydrophilic